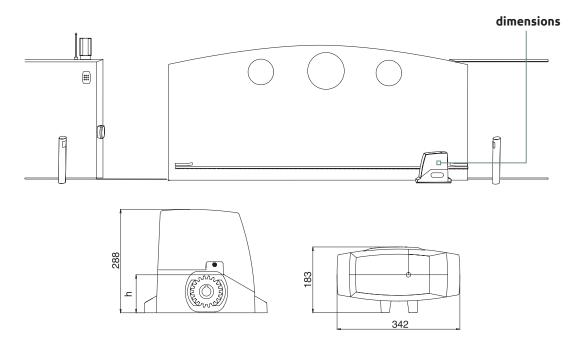

#### Technical specifications

|                             | AC15RM DL |
|-----------------------------|-----------|
| Max. gate leaf weight (Kg)  | 1500      |
| Motor power supply (V)      | 230V AC   |
| Power absorbed (W)          | 400       |
| Thrust (N)                  | 1500      |
| Lubrication (Type)          | Oil       |
| Overheating protection (°C) | 140       |
| Operating T° (°C Min/Max.)  | - 20 +70  |
| Protection class (IP)       | 55        |
| Speed (m/min)               | 8         |
| Work intermittence (%)      | 50        |
| Pinion height - h (mm)      | 95        |