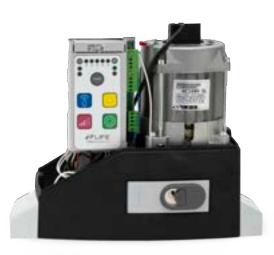

### AC15RM DL

Irreversible electromechanical gear motor for sliding gates. External fitting.

| Code      | Leaf    | Motor   | Description                                                                                                                                  | Pcs. Pallet |
|-----------|---------|---------|----------------------------------------------------------------------------------------------------------------------------------------------|-------------|
| AC15RM DL | 1500 Kg | 230V AC | Model equipped with encoder, magnetic limit switch and control unit (RG1R DL). Electronic regulation of the motor torque. Metal gear wheels. | 36          |

#### Irreversible electromechanical gear motor for sliding gates. External fitting.

## AC15RM DL

#### Technical specifications

|                             | AC15RM DL |
|-----------------------------|-----------|
| Max. gate leaf weight (Kg)  | 1500      |
| Motor power supply (V)      | 230V AC   |
| Power absorbed (W)          | 400       |
| Thrust (N)                  | 1500      |
| Lubrication (Type)          | Oil       |
| Overheating protection (°C) | 140       |
| Operating T° (°C Min/Max.)  | - 20 +70  |
| Protection class (IP)       | 55        |
| Speed (m/min)               | 8         |
| Work intermittence (%)      | 50        |
| Pinion height - h (mm)      | 95        |