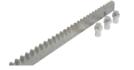

#### AAC3

M4 Rack, 30x12x1000 galvanised and notched steel, complete with screws and spacers (4 Metres/Pack or multiple packs)