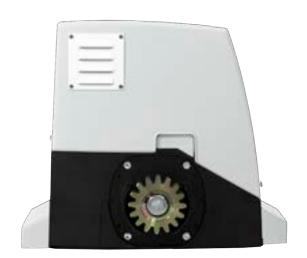

### AC15RM DL

Irreversible electromechanical gear motor for sliding gates. External fitting.

| Code      | Leaf    | Motor   | Description                                                                                                                                  | Pcs. Pallet |
|-----------|---------|---------|----------------------------------------------------------------------------------------------------------------------------------------------|-------------|
| AC15RM DL | 1500 Kg | 230V AC | Model equipped with encoder, magnetic limit switch and control unit (RG1R DL). Electronic regulation of the motor torque. Metal gear wheels. | 36          |