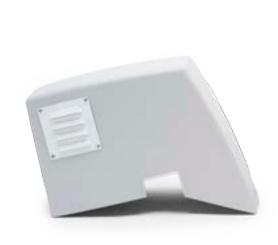

fitting.





## AC15RM DL

#### Technical specifications



|                             | AC15RM DL |
|-----------------------------|-----------|
| Max. gate leaf weight (Kg)  | 1500      |
| Motor power supply (V)      | 230V AC   |
| Power absorbed (W)          | 400       |
| Thrust (N)                  | 1500      |
| Lubrication (Type)          | Oil       |
| Overheating protection (°C) | 140       |
| Operating T° (°C Min/Max.)  | - 20 +70  |
| Protection class (IP)       | 55        |
| Speed (m/min)               | 8         |
| Work intermittence (%)      | 50        |
| Pinion height - h (mm)      | 95        |

#### AAC3



M4 Rack, 30x12x1000 galvanised and notched steel, complete with screws and spacers (4 Metres/Pack or multiple packs)

#### TL - Page 116



Sign plate